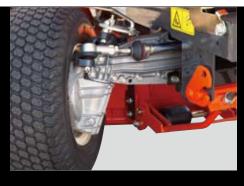

#### Ultra-durable shaft drive

Unlike the belt-drive system utilised in gasoline mowers, our shaft-drive transmission, shaft-drive PTO, and hydraulic PTO clutch are incredibly durable and worry-free.

#### Versatile HST transmission

Kubota's reputable and versatile HST transmission is easily controlled by a single foot pedal and produces a maximum travel speed of 10km/h.