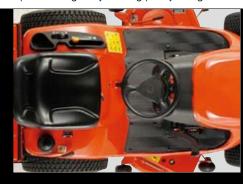

### Fatigue-reducing power steering

Feather-touch power steering enhances manoeuvrability, reduces fatigue, and makes operating the GR2120 possible for virtually anyone.

#### Versatile HST transmission

Kubota's reputable and versatile HST transmission is easily controlled by a single foot pedal and produces a maximum travel speed of 10km/h.

### Suspension seat/full-flat deck

Oversized and generously padded, the GR2120's parallel linkage suspension seat can be adjusted to provide a high level of comfort to a wide range of operators. Its full-flat deck minimises operator fatigue by offering plenty of legroom.