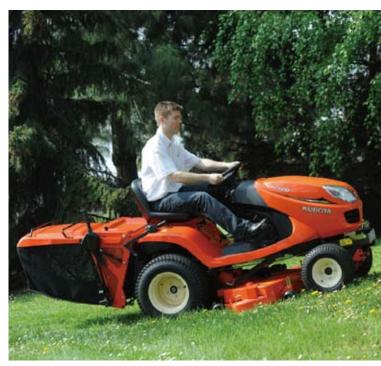

# Easy to use, comfortable to operate and a pleasure to look at, the Kubota GR2120 is unrivalled for professional results.

Results, results, results. If that's what you're looking for there's no better choice than the GR2120. This high-end ride-on boasts our unique Glide Steer, an innovative Direct Chute System, a 21-horsepower engine, and a newly designed grass collector. Test drive the GR2120 today and experience unmatched performance in both efficiency and final finish.

### Suspension seat/full-flat deck

Oversized and generously padded, the GR2120's parallel linkage suspension seat can be adjusted to provide a high level of comfort to a wide range of operators. Its full-flat deck minimises operator fatigue by offering plenty of legroom.