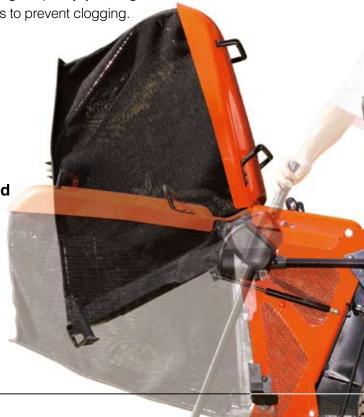

### The sophisticated grass collector design makes catching and dumping grass easy.

The grass collector on the GR2120 maintains a large capacity, yet, is lighter, easier to empty and utilises innovative mower technologies to prevent clogging.

### Large capacity grass collector

The 450-litre grass collector has been made lower and longer to minimise clogging and reduce time between dumping. The collector also boasts lighter materials for easier handling.

#### Collector lever and lid

A gas-spring assist mechanism on the collector lever used for dumping makes lifting, even a full basket, easy. The lid of the collector opens wide, making maintenance easy work.