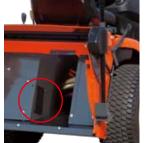

### Well-designed duct -

A handy electronic sensor is added to signal when the collector needs to be emptied. The wide duct leading from the mower deck is designed to move grass smoothly. A lever on the side of the tractor allows the operator to expel excess grass from the duct without leaving the tractor seat.