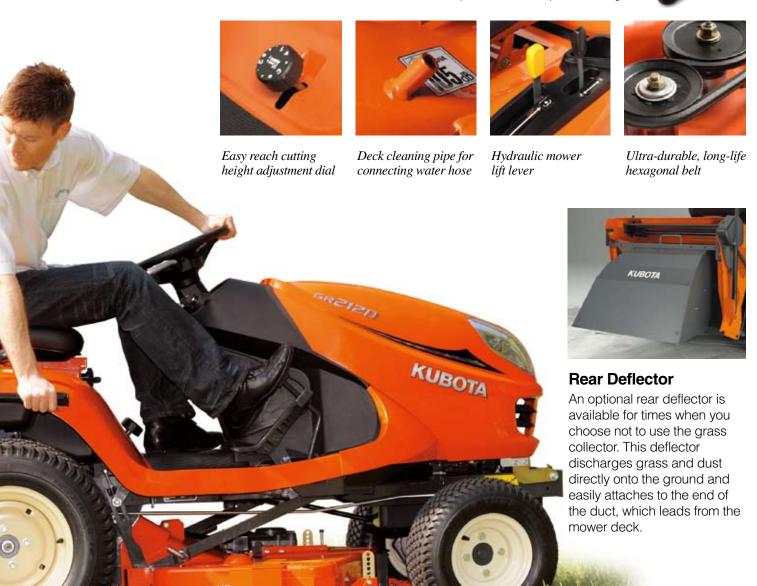

### Large capacity grass collector

The 450-litre grass collector has been made lower and longer to minimise clogging and reduce time between dumping. The collector also boasts lighter materials for easier handling.

#### Collector lever and lid

A gas-spring assist mechanism on the collector lever used for dumping makes lifting, even a full basket, easy. The lid of the collector opens wide, making maintenance easy work.

### Well-designed duct -

A handy electronic sensor is added to signal when the collector needs to be emptied. The wide duct leading from the mower deck is designed to move grass smoothly. A lever on the side of the tractor allows the operator to expel excess grass from the duct without leaving the tractor seat.