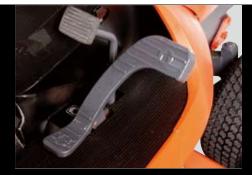

#### Versatile HST transmission

Kubota's reputable and versatile HST transmission is easily controlled by a single foot pedal and produces a maximum travel speed of 10km/h.