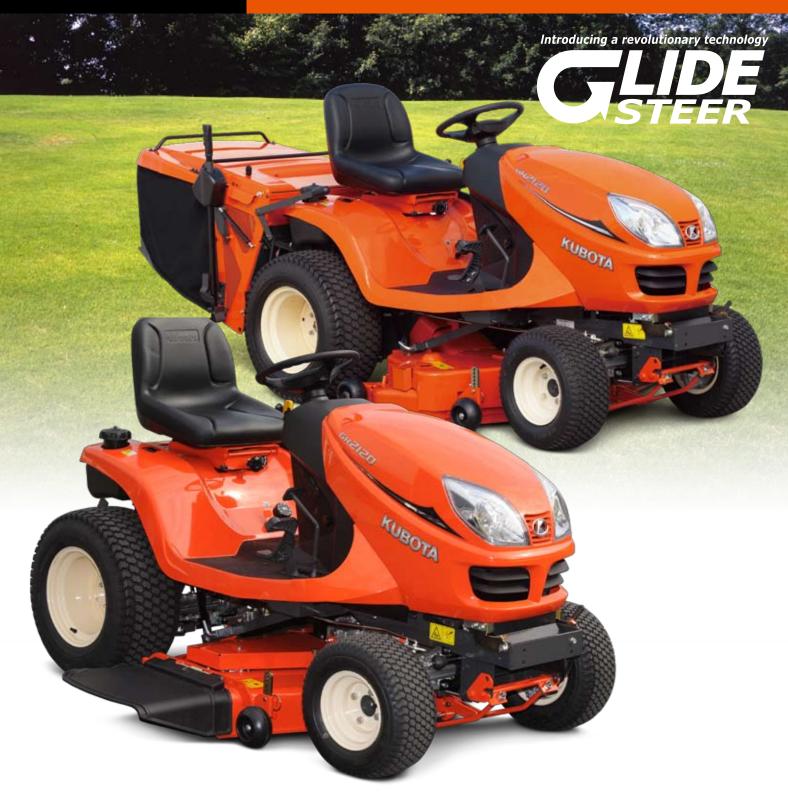

## KUBOTA DIESEL RIDE-ON MOWER GR2120/GR2120S

A sleek and stylish ride-on mower loaded with professional features, the GR2120/GR2120S gives you first class results every time.

# Easy to use, comfortable to operate and a pleasure to look at, the Kubota GR2120 is unrivalled for professional results.

Results, results, results. If that's what you're looking for there's no better choice than the GR2120. This high-end ride-on boasts our unique Glide Steer, an innovative Direct Chute System, a 21-horsepower engine, and a newly designed grass collector. Test drive the GR2120 today and experience unmatched performance in both efficiency and final finish.