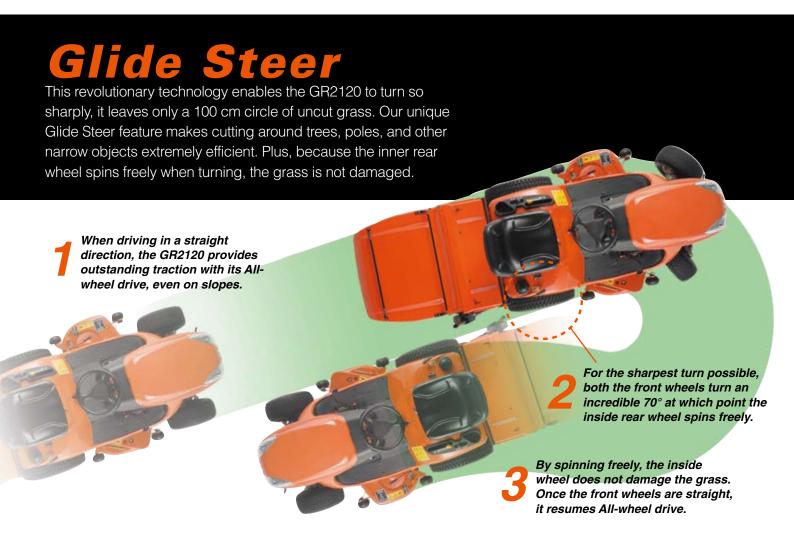

### Fatigue-reducing power steering

Feather-touch power steering enhances manoeuvrability, reduces fatigue, and makes operating the GR2120 possible for virtually anyone.

#### Versatile HST transmission

Kubota's reputable and versatile HST transmission is easily controlled by a single foot pedal and produces a maximum travel speed of 10km/h.