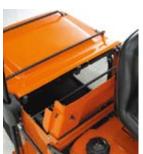

#### Collector lever and lid

A gas-spring assist mechanism on the collector lever used for dumping makes lifting, even a full basket, easy. The lid of the collector opens wide, making maintenance easy work.

### Well-designed duct -

A handy electronic sensor is added to signal when the collector needs to be emptied. The wide duct leading from the mower deck is designed to move grass smoothly. A lever on the side of the tractor allows the operator to expel excess grass from the duct without leaving the tractor seat.