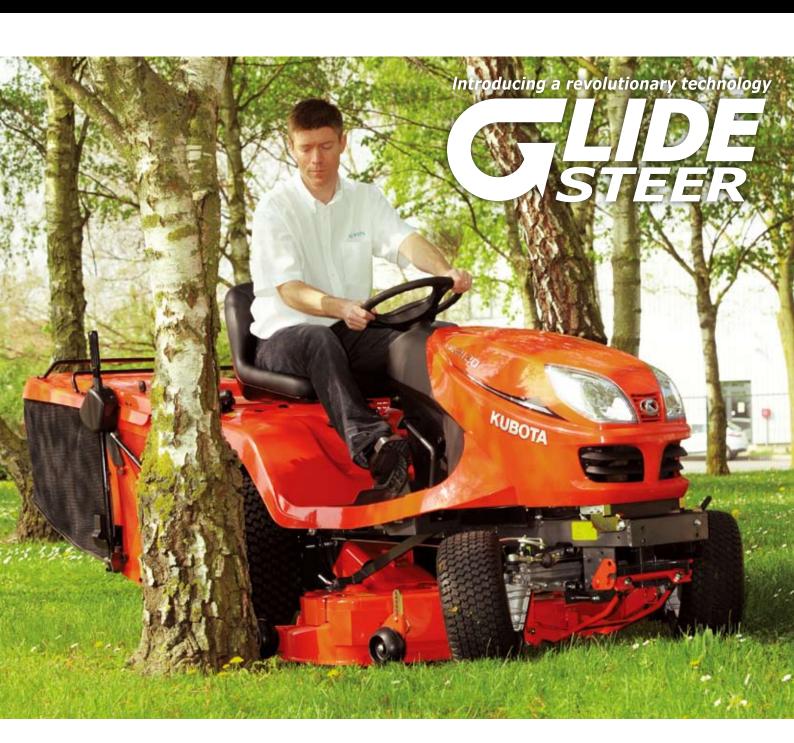

### Fatigue-reducing power steering

Feather-touch power steering enhances manoeuvrability, reduces fatigue, and makes operating the GR2120 possible for virtually anyone.

#### Versatile HST transmission

Kubota's reputable and versatile HST transmission is easily controlled by a single foot pedal and produces a maximum travel speed of 10km/h.